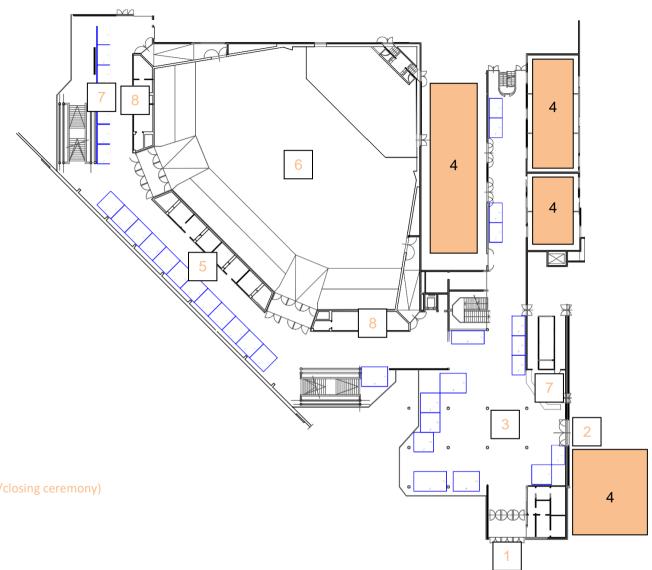

## Exhibition Space Layout (Budapest Congress Center)

Exhibition Area: 295 m<sup>2</sup>

## AULA - conference level

Area: 463 m<sup>2</sup> Height: 3,2 m

Light: daylight, no blackout

Air conditioning: yes

BREAKOUT ROOMS can be approached here

Exhibition areas for main sponsors (can be selected in order of application)

## MIRROR CORRIDOR - conference level

Area: 630 m<sup>2</sup> Height: 2,8 m

Light: partial daylight, no blackout

Air conditioning: yes

PATRIA HALL can be approached here.

Catering

- **ENTRANCE/HOTEL ACCESS**
- AULA
- **BREAKOUT ROOM**
- MIRROR CORRIDOR
- PATRIA HALL (main hall, keynote addresses, opening/closing ceremony)
- **TOILET BLOCK**